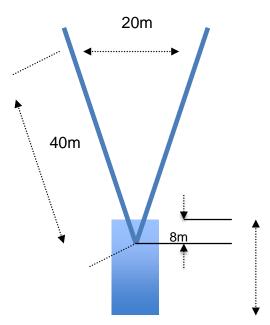

LAYING OUT THE THROWS SECTORS (LANDING AREAS): SEE RULES 187.10 – 187.12 For Shot, Hammer and Discus, measure 20m out from the centre of the circle on both sector lines and 12m across at the 20m mark. You may 'centre up' using an additional tape. For Javelin, measure out 40m from the 8m mark, through the corner of the runway and 20m across.

## Sectors for Javelin

33m