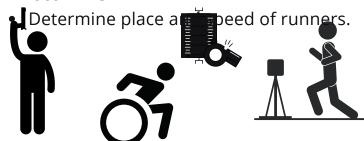

- -Call Room Judge
- Check the athletes are ready to compete

#### -Starter's Assistant

- Get the runners organized and positioned at start line
- Starter
- Get the runners started fairly
- Umpire
- Walks judge
  - Make sure the race is run fairly
- Photo Finish