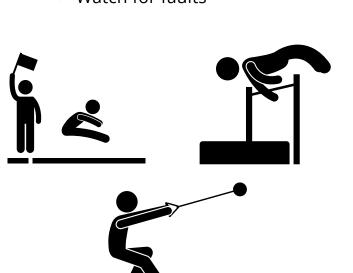

#### FIELD DISCIPLINES

# TRACK/NON-STADIA DISCIPLINES

- Horizontal Jumps—long jump and triple jump
- Vertical Jumps—high jump and pole vault
- Throws—javelin, discus, shot put, hammer, weight throw
- Measure and record jumps/throws
- Watch for faults