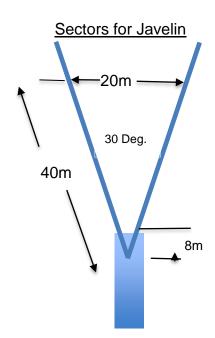

## LAYING OUT THE THROWS SECTORS (LANDING AREAS): SEE RULES 187.10 - 187.12

For Shot, Hammer and Discus, measure 20m out from the centre of the circle on both sector lines and 12m across at the 20m mark. You may 'centre up' using an additional tape. For Javelin, measure out 40m from the 8m mark, through the corner of the runway and 20m across.