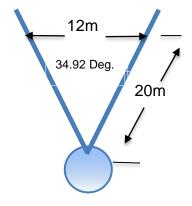

## LAYING OUT THE THROWS SECTORS (LANDING AREAS): SEE RULES 187.10 - 187.12

For Shot, Hammer and Discus, measure 20m out from the centre of the circle on both sector lines and 12m across at the 20m mark. You may 'centre up' using an additional tape. For Javelin, measure out 40m from the 8m mark, through the corner of the runway and 20m across.

## Sectors for Shot, Hammer and Discus

Inside Diameter for Circles

Shot: 2.135 Hammer: 2.135 Discus: 2.50