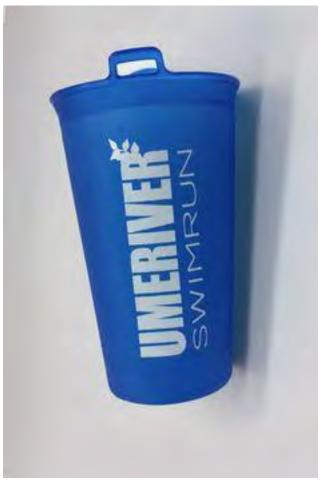

# FILLED WITH AMBITION. AND WATER.

#CHANGETHERACE

THE RE-USABLE CUP AIMS TO REDUCE THE PLASTIC FOOTPRINT OF THE BMW BERLIN-MARATHON.