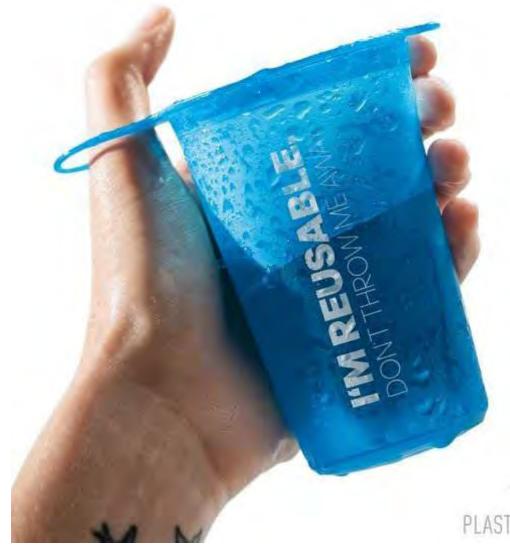

# FILLED WITH AMBITION. AND WATER.

#CHANGETHERACE

THE RE-USABLE CUP AIMS TO REDUCE THE PLASTIC FOOTPRINT OF THE BMW BERLIN-MARATHON.