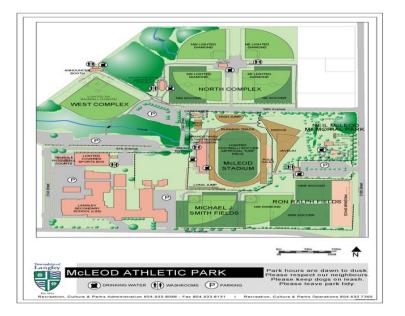

# 2023 BCSS Track & Field Provincial Championship Bulletin #2

 Date: June 8<sup>th</sup>- 10<sup>th</sup>, 2023
Venue: McLeod Athletic Park
Meet Entry Fee: \$20.00/athlete- 3 individual events maximum \$20.00/relay team
Committee Chair: Andrew Lenton, <u>alenton68@gmail.com</u>
BCSS Manager of Sport: Julie Stevens, <u>jstevens@bcschoolsports.ca</u> 604-239-0797

# Venue

# **McLeod Athletic Park**

5687 216<sup>th</sup> Street, Langley BC



# **STARS Registration**

Rosters will be verified against the BCSS Student-Athlete Registration System (STARS). All coaches must also be included in the system. Tournament credentials will not be issued unless the coach is in STARS and listed as a coach. If team staff needs to be added, school Athletic Directors can do this for coaches with no late penalties. Access to the tournament is dependent on STARS registration.

## **Important Dates**

- Zone Championship Deadline: May 26, 2023
- Tournament Registration Deadline: May 27<sup>th</sup> (5:00pm PDT)

# **Additional Details**

Competitive Divisions: Senior, Junior, Grade 8

Open berths and Grade 8 Entry Submissions: <u>http://bc.milesplit.com</u>

Milesplit Onboarding Information: <u>Milesplit Onboarding Guide</u>

Exhibition Athlete